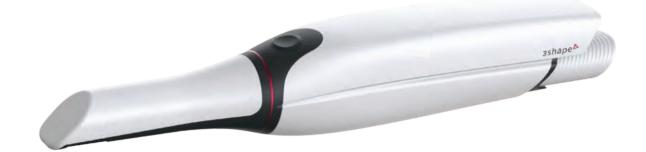

## 3Shape TRIOS® 4

The most powerful 3Shape intraoral scanner to date!

### Caries diagnostic aid\*

The world's first intraoral scanner with digital detection of possible surface and interproximal caries<sup>\*\*</sup> without the need for an additional scanning device.

#### Smart tips

New generation of tips with instant-heat technology so you are scan-ready in seconds, and enabling 30% additional battery life. Plus a dedicated tip to aid the detection of interproximal caries.\*\*