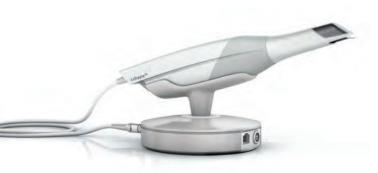

# A fit for every practice

Configure and equip your TRIOS® according to your needs and budget.

1. Choose your scanner

2. Choose your connection

3. Choose your setup

TRIOS 4

TRIOS 3 Available in pen and handle grips

Wireless

Option for TRIOS 4 and TRIOS 3

Wired

MOVE

**CART** Available with TRIOS 3 Basic and TRIOS 3

POD