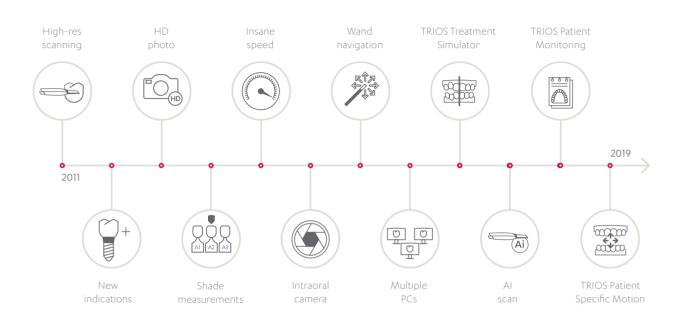

## 3Shape TRIOS® 4

The most powerful 3Shape intraoral scanner to date!

### Caries diagnostic aid\*

The world's first intraoral scanner with digital detection of possible surface and interproximal caries<sup>\*\*</sup> without the need for an additional scanning device.

#### Smart tips

New generation of tips with instant-heat technology so you are scan-ready in seconds, and enabling 30% additional battery life. Plus a dedicated tip to aid the detection of interproximal caries.\*\*