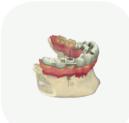

#### Surface caries

Use TRIOS 4's built-in fluorescent technology and identify possible caries by overlaying the standard 3D TRIOS scan with new color-coded data. Compare to earlier scans to visually identify potential changes.

#### Interproximal caries\*\*

Without radiation, the new TRIOS 4 transillumination smart tip aids the identification of possible interproximal caries<sup>\*\*</sup> undetectable to the eye. Show the results to your patients to help them understand the need for any recommended treatment.