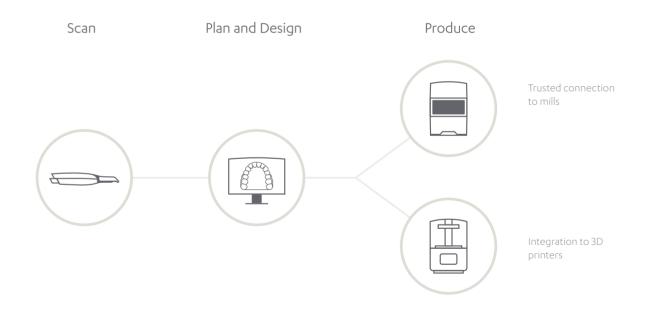

# Grow your business by producing in-house with TRIOS Studio apps

3Shape's open system includes TRIOS<sup>®</sup> Studio apps with seamless integration, trusted connections to leading third-party mills and compatibility with all 3D printers. This enables you to do more, gain profitable in-house production options and exceed patient expectations.

#### TRIOS Design Studio

Design and produce a broad range of restorations, including standard and screw-retained crowns\*\*\*, inlays, veneers and three-unit bridges.

#### Implant Studio

Plan implant positions, and design and manufacture custom surgical guides and temporary screw-retained crowns\*\*\* in one workflow.

### Splint Studio Design and produce splints, night guards, protectors and similar dental appliances with a simple, fast and intuitive workflow.\*\*\*

## **Clear Aligner Studio** Access a complete solution that enables you to design and produce clear aligners in your clinic, with a high return on investment potential.

### Indirect Bonding Studio Plan bracket placement, and design and produce transfer media for indirect bonding.