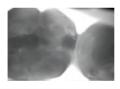

#### Surface caries

Use TRIOS 4's built-in fluorescent technology and identify possible caries by overlaying the standard 3D TRIOS scan with new color-coded data. Compare to earlier scans to visually identify potential changes.

#### Interproximal caries\*\*

Without radiation, the new TRIOS 4 transillumination smart tip aids the identification of possible interproximal caries<sup>\*\*</sup> undetectable to the eye. Show the results to your patients to help them understand the need for any recommended treatment.