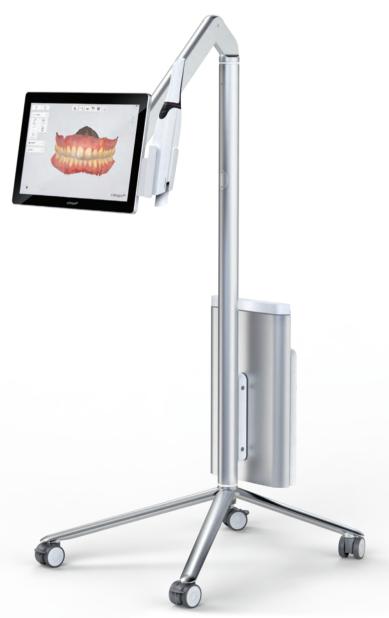

## 3Shape TRIOS® 4

The most powerful 3Shape intraoral scanner to date!

# A fit for every practice

Configure and equip your TRIOS® according to your needs and budget.

1. Choose your scanner

2. Choose your connection

3. Choose your setup

TRIOS 4

TRIOS 3 Available in pen and handle grips

Wireless

Option for TRIOS 4 and TRIOS 3

Wired

MOVE

**CART** Available with TRIOS 3 Basic and TRIOS 3

POD