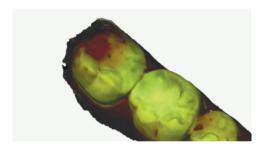

#### Surface caries

Use TRIOS 4's built-in fluorescent technology and identify possible caries by overlaying the standard 3D TRIOS scan with new color-coded data. Compare to earlier scans to visually identify potential changes.

#### Interproximal caries\*\*

Without radiation, the new TRIOS 4 transillumination smart tip aids the identification of possible interproximal caries<sup>\*\*</sup> undetectable to the eye. Show the results to your patients to help them understand the need for any recommended treatment.