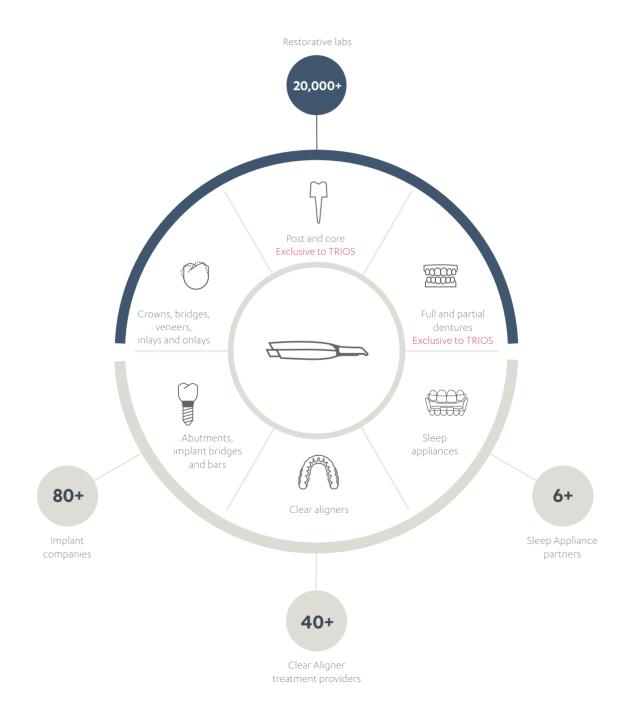

# Access an unrivalled ecosystem

Empower your practice with the comprehensive, ever-expanding and open TRIOS<sup>®</sup> ecosystem. With total integration to your preferred partners for all indications, you can secure the best and most cost-effective options for your business.

# Grow your business by producing in-house with TRIOS Studio apps

3Shape's open system includes TRIOS<sup>®</sup> Studio apps with seamless integration, trusted connections to leading third-party mills and compatibility with all 3D printers. This enables you to do more, gain profitable in-house production options and exceed patient expectations.

#### TRIOS Design Studio

Design and produce a broad range of restorations, including standard and screw-retained crowns\*\*\*, inlays, veneers and three-unit bridges.

#### Implant Studio

Plan implant positions, and design and manufacture custom surgical guides and temporary screw-retained crowns\*\*\* in one workflow.

### Splint Studio Design and produce splints, night guards, protectors and similar dental appliances with a simple, fast and intuitive workflow.\*\*\*

## **Clear Aligner Studio** Access a complete solution that enables you to design and produce clear aligners in your clinic, with a high return on investment potential.

### Indirect Bonding Studio Plan bracket placement, and design and produce transfer media for indirect bonding.