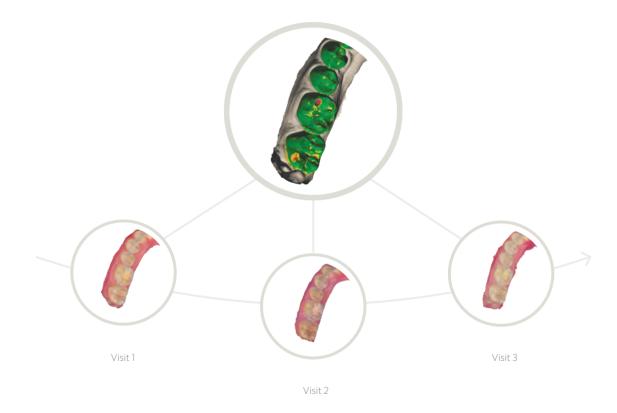

## TRIOS<sup>®</sup> Patient Monitoring for preventive insights

Scan every patient every time to accurately track changes in teeth and identify dental conditions sooner. Share visual monitoring information with patients to advance their understanding of issues and the need for treatment.

#### Surface caries

Use TRIOS 4's built-in fluorescent technology and identify possible caries by overlaying the standard 3D TRIOS scan with new color-coded data. Compare to earlier scans to visually identify potential changes.

#### Interproximal caries\*\*

Without radiation, the new TRIOS 4 transillumination smart tip aids the identification of possible interproximal caries<sup>\*\*</sup> undetectable to the eye. Show the results to your patients to help them understand the need for any recommended treatment.