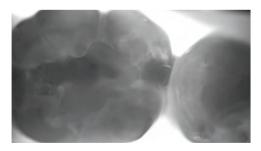

## NEW WITH TRIOS 4!

Caries diagnostic aid\* for early detection and timely intervention of suspected caries

#### Surface caries

Use TRIOS 4's built-in fluorescent technology and identify possible caries by overlaying the standard 3D TRIOS scan with new color-coded data. Compare to earlier scans to visually identify potential changes.

#### Interproximal caries\*\*

Without radiation, the new TRIOS 4 transillumination smart tip aids the identification of possible interproximal caries<sup>\*\*</sup> undetectable to the eye. Show the results to your patients to help them understand the need for any recommended treatment.